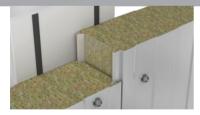

# **BRUCHAPanel WP-F**

Our visible-fixed WP-F mineral wool panels provide ultimate safety and protection with a fire resistance of up to 240 minutes under the most demanding conditions

COC-certified & FM Approved quality.

All WP-F wall panels are factory-fitted with a joint vapour barrier and joint sealing tapes for optimal moisture protection and air tightness.