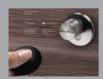

# **Smart Digital Door Lock**

Hafele DL 7600 Smart Lock is tested to SS 332:2018, and passed fire test 1634-1. It comes with 4 functions for unlocking: Biometric, Pin Code, RFID Card & Mechanical Emergency Key.

DL 7600 also have Bluetooth feature for ease of setting up the Smart Lock. Zwave connectivity is available for connection to Smart Home Hub.

Colour available: Black / Bronze.