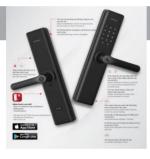

# **Smart Digital Door Lock**

Hafele DL 7600 Smart Lock is tested to SS 332:2018, and passed fire test 1634-1. It comes with 4 functions for unlocking: Biometric, Pin Code, RFID Card & Mechanical Emergency Key.

DL 7600 also have Bluetooth feature for ease of setting up the Smart Lock. Zwave connectivity is available for connection to Smart Home Hub.

Colour available: Black / Bronze.