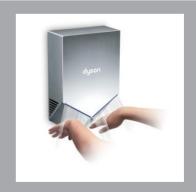

# Dyson Airblade Wash+Dry Hand Dryer

Airblade<sup>™</sup> hand drying technology in a tap

- 14 second dry time
- Hygienic performance with HEPA filter
- Up to 98% less expensive to run than than paper towels
- 5-year parts and labour warranty

# Dyson Airblade 9kJ Hand Dryer

Fast energy efficient HEPA-filtered hand dryer

- 10-12 second dry time
- Hygienic performance with HEPA filter
- Up to 99% less expensive than single-use paper towels
- 5-year parts warranty, easy self-service
- Max and Eco mode available

# Dyson Airblade V Hand Dryer

Engineered for hygienic performance. Designed for compact spaces.

- 12 second dry time
- Hygienic performance with HEPA filter
- 5-year parts warranty, easy self-service