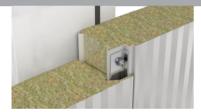

# **BRUCHAPanel FP-F**

Our conceal-fixed FP-F mineral wool panels provide a smooth and superior look for any façade and design request with a fire resistance of up to 120 minutes.

COC-certified & FM Approved quality.

All FP-F façade panels are factory-fitted with a joint vapour barrier and joint sealing tapes for optimal moisture protection and air tightness.