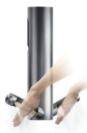

# Dyson Airblade Wash+Dry Hand Dryer

Airblade<sup>™</sup> hand drying technology in a tap

- 14 second dry time
- Hygienic performance with HEPA filter
- Up to 98% less expensive to run than than paper towels
- 5-year parts and labour warranty

# Dyson Airblade 9kJ Hand Dryer

Fast energy efficient HEPA-filtered hand dryer

- 10-12 second dry time
- Hygienic performance with HEPA filter
- Up to 99% less expensive than single-use paper towels
- 5-year parts warranty, easy self-service
- Max and Eco mode available

# Dyson Airblade V Hand Dryer

Engineered for hygienic performance. Designed for compact spaces.

- 12 second dry time
- Hygienic performance with HEPA filter
- 5-year parts warranty, easy self-service