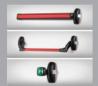

# THE WORLD THINNEST'S AUTOMATIC DOOR OPERATOR

#### SWISSTECH

# **QUANTUM ULTRA THIN**

AUTODOORS REDEFINED

COMMERCIAL | MEDICAL | RESIDENTIAL

Swisstech's Quantum UltraThin is a reinvention of the traditional automatic door operator. The Quantum UltraThin's linear magnetic motor uses magnetic fields to create thrust. This reduces the number of mechanical parts required, resulting in a slimmer and more silent product with a longer lifespan.