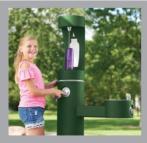

#### Elkay Outdoor ezH2O - LK4420BF1UDB

The Elkay EZH20 Bi-level, Pedestal Outdoor Water Bottle Filling Stations is ideal for educational campuses and recreational areas. Powder-coated exterior over a corrosion-resistant stainless steel type-316 base material to provide protection from the elements.

This water station is designed to be easily accessible to both ablebodied individuals and physically challenged as well as for pets, which makes it one of the most suitable outdoor drinking fountains with water refilling stations on the market today.