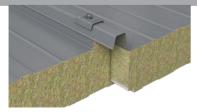

# **BRUCHAPanel FP-F**

Our conceal-fixed FP-F mineral wool panels provide a smooth and superior look for any façade and design request with a fire resistance of up to 120 minutes.

COC-certified & FM Approved quality.

All FP-F façade panels are factory-fitted with a joint vapour barrier and joint sealing tapes for optimal moisture protection and air tightness.

# **BRUCHAPanel WP-F**

Our visible-fixed WP-F mineral wool panels provide ultimate safety and protection with a fire resistance of up to 240 minutes under the most demanding conditions

COC-certified & FM Approved quality.

All WP-F wall panels are factory-fitted with a joint vapour barrier and joint sealing tapes for optimal moisture protection and air tightness.

# BRUCHAPanel DP-F

Our DP-F mineral wool panel is a one-step, easy-to-install insulated roof panel that provides a fire resistance of up to 120 minutes.

COC-certified & FM Aproved quality.

All DP-F roof panels are factory-fitted with a jobarrier and joint sealing tapes for optimal protection and air tightness.