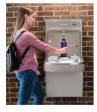

#### Elkay Outdoor ezH2O - LK4420BF1UDB

The Elkay EZH20 Bi-level, Pedestal Outdoor Water Bottle Filling Stations is ideal for educational campuses and recreational areas. Powder-coated exterior over a corrosion-resistant stainless steel type-316 base material to provide protection from the elements.

This water station is designed to be easily accessible to both ablebodied individuals and physically challenged as well as for pets, which makes it one of the most suitable outdoor drinking fountains with water refilling stations on the market today.